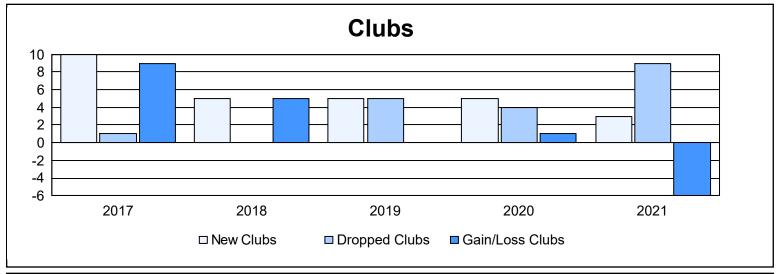

District 354 A As of June 2021 Cumulative

| Year      | New<br>Clubs | Dropped<br>Clubs | Gain/<br>Loss<br>Clubs | New<br>Members | Charter<br>Members | Reinstate<br>Members | Transfer<br>Members | Total<br>Member<br>Added | Total<br>Members<br>Dropped | Gain/<br>Loss<br>Members |
|-----------|--------------|------------------|------------------------|----------------|--------------------|----------------------|---------------------|--------------------------|-----------------------------|--------------------------|
| 2016-2017 | 10           | 1                | 9                      | 443            | 249                | 17                   | 3                   | 712                      | 353                         | 359                      |
| 2017-2018 | 5            | 0                | 5                      | 572            | 207                | 16                   | 0                   | 795                      | 538                         | 257                      |
| 2018-2019 | 5            | 5                | 0                      | 272            | 121                | 20                   | 2                   | 415                      | 567                         | -152                     |
| 2019-2020 | 5            | 4                | 1                      | 331            | 133                | 34                   | 24                  | 522                      | 651                         | -129                     |
| 2020-2021 | 3            | 9                | -6                     | 237            | 68                 | 11                   | 4                   | 320                      | 469                         | -149                     |
| Average   | 6            | 4                | 2                      | 371            | 156                | 20                   | 7                   | 553                      | 516                         | 37                       |